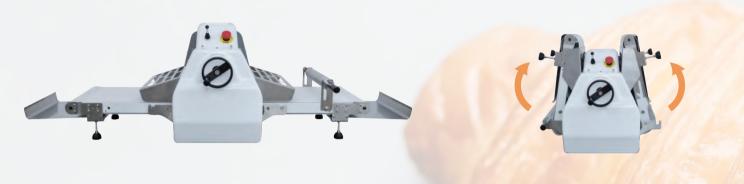

#### **Space-saving**

The SA300 / SA520 dough gently and precisely and only uses a minimum of space. Due to its 350/500 mm working width, it is the ideal dough sheeter for narrow areas like small pastry shop, small bakeries, restaurants delicatessens and pizzerias.