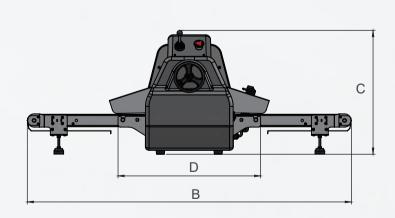

### **Uniform dough final thickness**

SA300 / SA520 can help users to get the required final thickness appropriately and ensure the size is consistent.

| Model                                                                                 | SA300                         | SA520                         |
|---------------------------------------------------------------------------------------|-------------------------------|-------------------------------|
| Туре                                                                                  | Table Top Model               | Table Top Model               |
| Working width(mm)                                                                     | 370                           | 520                           |
| Conveyor Table Length(mm)                                                             | 610                           | 720                           |
| Gap between Rollers (mm)                                                              | 1-27                          | 1-40                          |
| Dimension(mm)  Machines tables are in working position  Width(A)  Depth(B)  Height(C) | 665<br>1346<br>514            | 818<br>1560<br>545            |
| Dimension(mm)  Machines tables are folded up  Width(A)  Depth(D)  Height(E)           | 665<br>592<br>596             | 818<br>592<br>695             |
| Power(kw)                                                                             | 0.375                         | 0.4                           |
| Voltage                                                                               | 120/220V 50/60Hz Single Phase | 120/220V 50/60Hz Single Phase |
| Weight(kg)                                                                            | 79                            | 102                           |