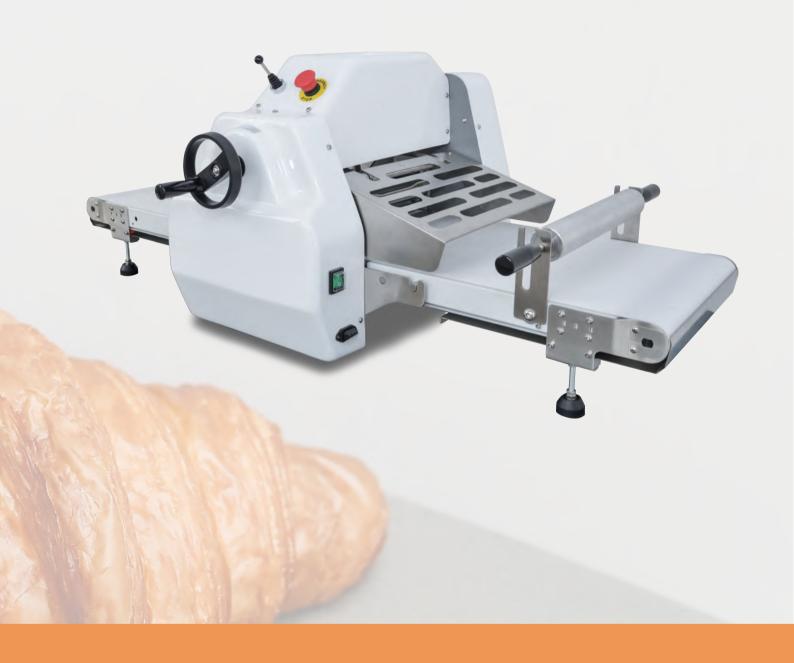

# TABLETOP DOUGH SHEETER

#SA300 #SA520

#### **Space-saving**

The SA300 / SA520 dough gently and precisely and only uses a minimum of space. Due to its 350/500 mm working width, it is the ideal dough sheeter for narrow areas like small pastry shop, small bakeries, restaurants delicatessens and pizzerias.

#### Easy-to-clean design

SA 300 / SA520 equip with scrapers which can be removed easily without tools. Smooth surface and belt help users for their clean work.

### **Uniform dough final thickness**

SA300 / SA520 can help users to get the required final thickness appropriately and ensure the size is consistent.

| Model                                                                                 | SA300                         | SA520                         |
|---------------------------------------------------------------------------------------|-------------------------------|-------------------------------|
| Туре                                                                                  | Table Top Model               | Table Top Model               |
| Working width(mm)                                                                     | 370                           | 520                           |
| Conveyor Table Length(mm)                                                             | 610                           | 720                           |
| Gap between Rollers (mm)                                                              | 1-27                          | 1-40                          |
| Dimension(mm)  Machines tables are in working position  Width(A)  Depth(B)  Height(C) | 665<br>1346<br>514            | 818<br>1560<br>545            |
| Dimension(mm)  Machines tables are folded up  Width(A)  Depth(D)  Height(E)           | 665<br>592<br>596             | 818<br>592<br>695             |
| Power(kw)                                                                             | 0.375                         | 0.4                           |
| Voltage                                                                               | 120/220V 50/60Hz Single Phase | 120/220V 50/60Hz Single Phase |
| Weight(kg)                                                                            | 79                            | 102                           |