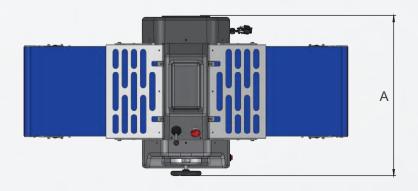

### **Uniform dough final thickness**

SA300 / SA520 can help users to get the required final thickness appropriately and ensure the size is consistent.

| Model                                                                                 | SA300                         | SA520                         |
|---------------------------------------------------------------------------------------|-------------------------------|-------------------------------|
| Туре                                                                                  | Table Top Model               | Table Top Model               |
| Working width(mm)                                                                     | 370                           | 520                           |
| Conveyor Table Length(mm)                                                             | 610                           | 720                           |
| Gap between Rollers (mm)                                                              | 1-27                          | 1-40                          |
| Dimension(mm)  Machines tables are in working position  Width(A)  Depth(B)  Height(C) | 665<br>1346<br>514            | 818<br>1560<br>545            |
| Dimension(mm)  Machines tables are folded up  Width(A)  Depth(D)  Height(E)           | 665<br>592<br>596             | 818<br>592<br>695             |
| Power(kw)                                                                             | 0.375                         | 0.4                           |
| Voltage                                                                               | 120/220V 50/60Hz Single Phase | 120/220V 50/60Hz Single Phase |
| Weight(kg)                                                                            | 79                            | 102                           |